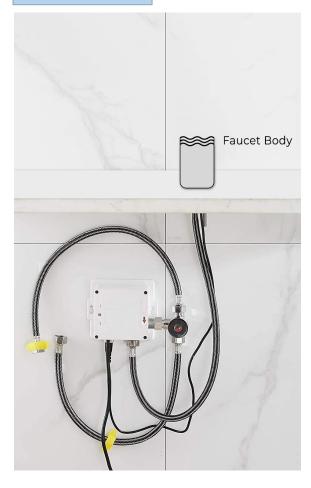

Temperature Mixer: Below Deck Manual Mixing Valve (BDM)

Factory Default Timeout: 30s Factory Default GPC: 0.75

Dia.of inlet / outlet pipe: G1/2"

Working pressure: 0.05 - 1.6 Mpa

Water flow: 1.2GPM (4.54 L/Min) @ 60PSI